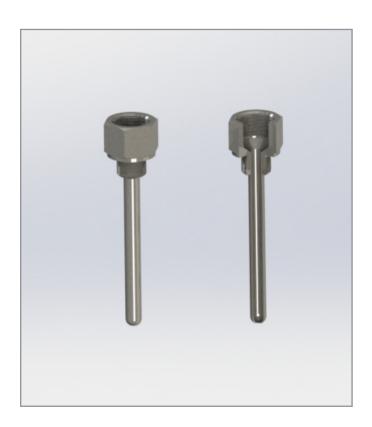

## EPIC<sup>®</sup> SENSORS Threaded thermowells

## Features

- fitted to application with thread, no welding required
- AISI 316L as delivery material, other materials on request
- length according to customer specific need
- external thread for process or enclosure attachment
- used to house MI cable structured sensor element
- HEX key shape for tightening purposes
- customer specific threads available
- 3D step models available on request.