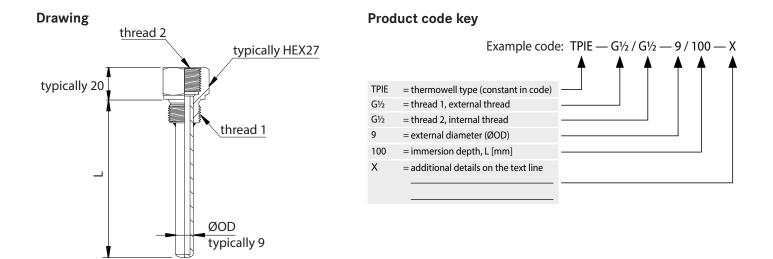

## Features

- fitted to application with thread, no welding required
- AISI 316L as delivery material, other materials on request
- length according to customer specific need
- external thread for process or enclosure attachment
- used to house MI cable structured sensor element
- HEX key shape for tightening purposes
- customer specific threads available
- 3D step models available on request.

## **Technical data**

| Materials           | AISI 316L / EN1.4404, max. temperature +550 °C, temporarily +600 °C,<br>Other materials available on request |
|---------------------|--------------------------------------------------------------------------------------------------------------|
| Thread              | G, R, metric and NPT,<br>Other threads available on request                                                  |
| Diameter            | Ø9 mm,<br>Other diameters available on request                                                               |
| Quality certificate | ISO 9001:2015, ISO 14001:2015 and ISO 45001:2018 issued by DNV                                               |